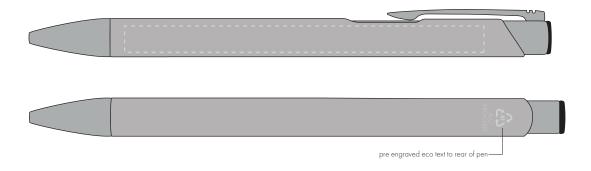

## **PANTONE REFERENCE(S)**

Engrave

ARTWORK SCALE 100% Side Engrave Area: 95mm x 7mm

Product Image for visualisation - colours may vary

## The dashed line is to demonstrate print area and will not appear on your printed item